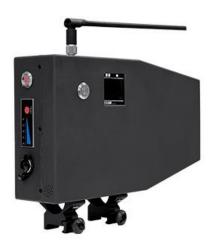

# **Drone RF Detection**

#### UAD-P01

### **Key Features**

- Versatile Detection: Real-time detection of drone wireless communication bands, ensuring high
  accuracy in angle and distance measurements, effectively covering over 95% of mainstream consumer
  and some professional drones in complex electromagnetic environments.
- Wide Detection Range: The device can precisely direction-find 360° to help operators determine the specific location of drones, with a detection distance of up to 2km, providing a broad detection range.
- Long Battery Life: Equipped with high-quality batteries, offering over 8 hours of operational time,
   sufficient for all-day detection needs with a single charge.
- Visual Display: Converts detected signals into visual images, allowing users to observe changes in columns on the display screen to understand the drone's frequency, signal strength, and flight direction dynamics.