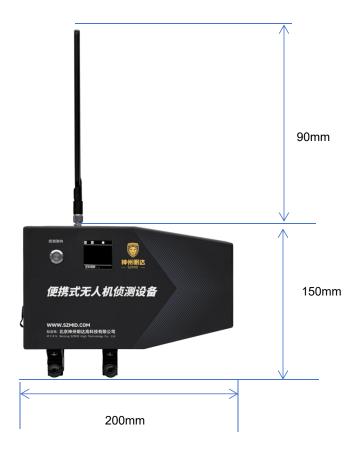

## **Specifications**

| Performance Parameters          |                                                                         |
|---------------------------------|-------------------------------------------------------------------------|
| Product Model                   | UAD-ZB05 portable detection equipment                                   |
| Detecting Frequency Bands       | 1.0GHz~1.5GHz/2.4GHz~2.5GHz/5.15GHz~5.95GHz                             |
| direction-finding (GPS) band    | 2.4GHz~2.5GHz/5.15GHz~5.95GHz                                           |
| Detection radius                | 2000 m in open ground (depending on model environment)                  |
| Detection type                  | DJI and other brands of quadcopters, DIY fixed-wing, traversing machine |
| Direction finding accuracy      | 20°                                                                     |
| working hours                   | 8 hours.                                                                |
| Equipment weight (with antenna) | 700g                                                                    |
| Main unit size                  | 200mmx150mm (without antenna)                                           |
| Antenna Size                    | 90mm                                                                    |

### **Equipment size**

<sup>\*</sup>Please refer to the actual product. The equipment provides different customized styles.