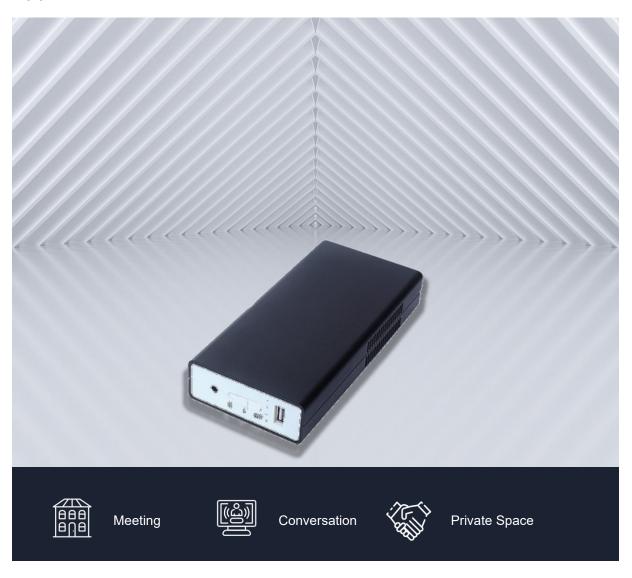

|
| Interference<br>Angle  | 180 °                                                                                      |
| Remote control system  | The distance is 1-20M                                                                      |
| Power supply mode      | DC 5V/1A                                                                                   |
| Battery capacity       | 6000mAH                                                                                    |
| Endurance time         | 2-4H                                                                                       |



#### **Equipment size**



<sup>\*</sup>Please refer to the actual product. The equipment provides different customized styles.



# Applicable scenarios