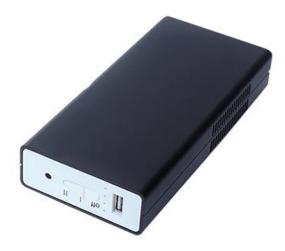

#### MDPB-L7C

#### **Key Features**

- Anti-recording mobile power supply: not only an anti-recording device, but also a portable mobile power supply;
- Remote control switch: with wireless sensor, can achieve 1-20M remote control equipment switch operation;
- Good anti-recording effect: our self-developed FPGA-based ultrasonic noise algorithm can effectively interfere with mobile phones, recording pens and other digital equipment, the anti-recording effect is at an advanced level, and can effectively ensure that the conversation is not recorded, so as to ensure the security of information;
- Large scope: the protection range of a single anti-recording device is approximately a conical space, the interference range is about 15 square meters, and the interference distance of most mobile phones and other digital products is more than 2 meters, which can form a safe space, and there is no need to worry about being recorded by others in this space;