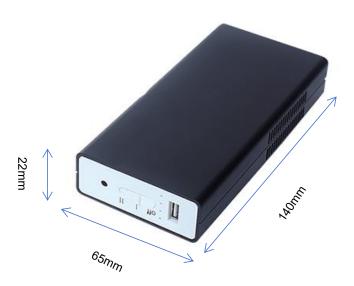

# **Specifications**

|                        | 440405400 ( )                                                                              |
|------------------------|--------------------------------------------------------------------------------------------|
| volume                 | 140*65*22 (mm)                                                                             |
| Interference intensity | 120dB (30cm)                                                                               |
| Interference distance  | 1-6 meters (different brands of mobile phones and recorder models are different distances) |
| Interference area      | ≥15 square meters                                                                          |
| Interference<br>Angle  | 180 °                                                                                      |
| Remote control system  | The distance is 1-20M                                                                      |
| Power supply mode      | DC 5V/1A                                                                                   |
| Battery capacity       | 6000mAH                                                                                    |
| Endurance time         | 2-4H                                                                                       |

#### **Equipment size**

<sup>\*</sup>Please refer to the actual product. The equipment provides different customized styles.