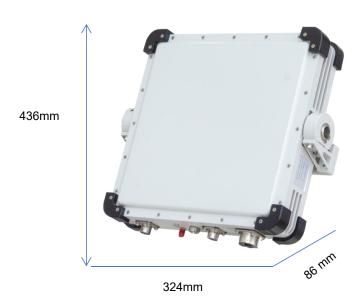

## **Equipment size**

<sup>\*</sup>Please refer to the actual product. The equipment provides different customized styles.

# **Specifications**

| Technical index           | SZMD-DM101 (Type A)                           | SZMD-DM101 (Type B)                           |
|---------------------------|-----------------------------------------------|-----------------------------------------------|
| Working system            | Phased array system                           |                                               |
| Operating frequency band  | C-band                                        |                                               |
| Effective detection power | 100~1.5km (pedestrian)<br>100~2.5km (vehicle) | 100~3.0km (pedestrian)<br>100~5.0km (vehicle) |
| Azimuth coverage          | 90°/180°/270°/360°                            |                                               |
| Elevation covering        | ≥18°                                          | ≥9°                                           |
| Detection velocity        | 0.5m/s ~ 40m/s                                |                                               |
| Azimuth accuracy          | ≤ 1.0°                                        |                                               |
| Data rate                 | ≥2Hz                                          |                                               |
| Data interface            | RJ45/1 100 Mbit Ethernet                      |                                               |
| Power source              | ≤55W(Power dissipation)<br>AC 220V(input)     | ≤60W(Power dissipation)<br>AC 220V(input)     |
| Operating temperature     | -40°C ~ 55°C                                  |                                               |
| weight                    | 5.5kg                                         |                                               |
| Size (L*W*H)              | 324*86*436mm                                  |                                               |