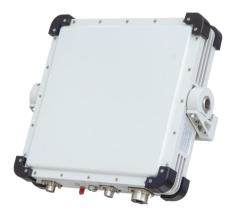

# **Drone Detection Radar**

#### SZMD-DM101



#### **Key Features**











- High detection accuracy, for long-distance detection targets can maintain high precision tracking, for the guard border soldiers to provide an effective basis for judgment.
- All-weather protection, adapt to night, rain and snow, haze, dust and other harsh environment.
- Easy and portable installation, light weight, small size; It can be installed on the light pole or the original infrastructure to save resources.
- DBF technology, DBF technology can improve the anti-interference ability by transmitting multi-beam technology.
- Multi-device linkage can transmit target information with multiple cameras at the same time to achieve multi-functional, multi-directional simultaneous detection.



# **Specifications**

| Technical index           | SZMD-DM101