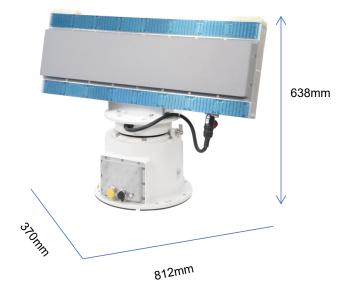

## Equipment size

\*Please refer to the actual product. The equipment provides different customized styles.

## Specifications

| Technical index           | BH216X                                                                      |
|---------------------------|-----------------------------------------------------------------------------|
| Working system            | Phased array system (azimuth scanning + pitch scanning)                     |
| Operating frequency band  | X-band                                                                      |
| Effective detection power | ≥5.0km (UAV)<br>≥8.0km (pedestrian)<br>≥10.0km (vehicle)<br>≥15.0km (Boats) |
| Detection velocity        | 0.5m/s ~ 83m/s                                                              |
| Azimuth accuracy          | $\leq 0.3^{\circ}$ (search) ; $\leq 0.3^{\circ}$ (Track down)               |
| Pitch accuracy            | $\leq 1.0^{\circ}$ (search) ; $\leq 0.5^{\circ}$ (Track down)               |
| Data rate                 | ≤ 5s/ turn                                                                  |
| Data interface            | RJ45/1 100 Mbit Ethernet                                                    |
| Power source              | ≤250W(Power consumption) AC 220V(input)                                     |
| Operating temperature     | -40°C ~ 60°C                                                                |
| weight                    | ≤26Kg                                                                       |
| Size (L*W*H)              | 812*370*638mm                                                               |