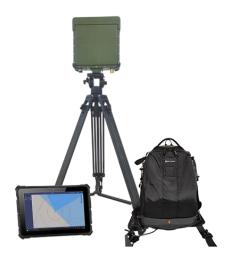

## **Drone Detection Radar**

#### SZMD-501C

### **Key Features**

- Positioning and Orientation Real-time display of location and orientation information, enhanced by
  DBF technology's multi-beam transmission to improve anti-jamming capabilities.
- Lightweight and Compact Effective anti-jamming, enhancing mobility and convenience.
- Quick and Convenient Highly mobile, can be set up by a single person within five minutes, with long battery life and replaceable batteries.
- Wireless Transmission Module Allows for remote control, easy operation, and is not limited by the site conditions.