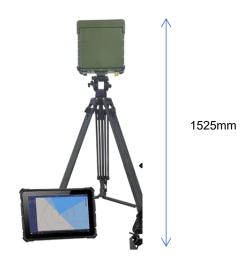

# **Specifications**

| Technical index          | SZMD-501C                                       |
|--------------------------|-------------------------------------------------|
| Working system           | Phased array system (azimuthal sweep)           |
| Operating frequency band | C Wave band                                     |
| Maximum detection range  | 100m~1.5km (pedestrian) 100m~3.0km (vehicle)    |
| Minimum detection range  | ≤ 100m                                          |
| Azimuth coverage         | ≥90°                                            |
| Elevation covering       | ≥18°                                            |
| Detection velocity       | 0.5m/s ~ 30m/s                                  |
| Azimuth accuracy         | ≤ 1.0°                                          |
| Data rate                | ≥1Hz                                            |
| Data interface           | Wireless-transmission(RJ45connection-supported) |
| Battery capacity         | 42AH(Single battery)                            |
| Endurance time           | ≥4h(at room temperature; Single battery)        |
| Erection time            | ≤5min                                           |
| Operating temperature    | -20°C ~ 55°C                                    |
| weight                   | ≤18.0kg                                         |
| dimension                | Height 1525mm                                   |

### **Equipment size**

<sup>\*</sup>Please refer to the actual product. The equipment provides different customized styles.